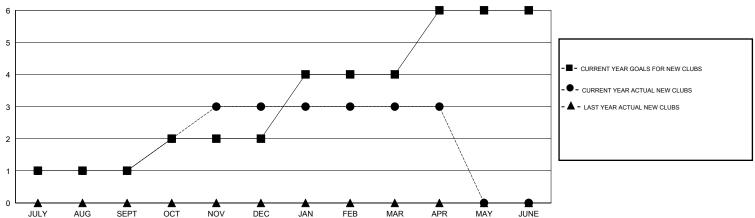

## MONTHLY MEMBERSHIP PROGRESS REPORT

District 2 T1

Results as of: 4/30/2017





## GOALS AND ACTUAL NEW CLUBS CUMULATIVE



## GOALS AND ACTUAL MEMBERS CUMULATIVE



| -■- NEW MEMBER GROWTH NET    | GOAL  |
|------------------------------|-------|
| - ● - NEW MEMBER GROWTH ACT  | TUAL  |
| - A - LAST YEAR MEMBERSHIP A | CTUAL |
|                              |       |
|                              |       |

| DROPPED CLUBS: 0 |     |
|------------------|-----|
| DROPPED MEMBERS  |     |
| DECEASED         | 13  |
| CLUB CANCELLED   | 0   |
| OTHER            | 195 |
| TOTAL            | 208 |

| 32 CLUBS OF 40 ADDED 1 OR MORE NEW MEMBERS | GENDER DISTRIBU<br>MALE<br>FEMALE | TION<br>908 (71.27%)<br>366 (28.73%) |     |
|--------------------------------------------|-----------------------------------|--------------------------------------|-----|
| CLICK HERE FOR CUMULATIVE                  | TOTAL FAMILY UNI