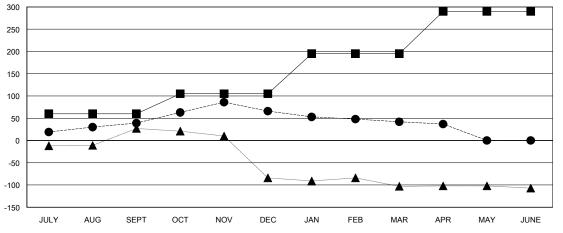

## GOALS AND ACTUAL MEMBERS CUMULATIVE

| -■- NEW MEMBER GROWTH NET    | GOAL  |
|------------------------------|-------|
| - ● - NEW MEMBER GROWTH ACT  | TUAL  |
| - A - LAST YEAR MEMBERSHIP A | CTUAL |
|                              |       |
|                              |       |